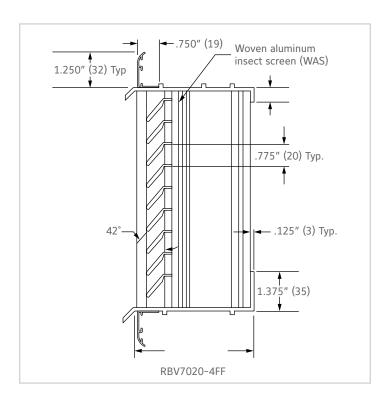

## RBV7020-4FF

## **STANDARD CONSTRUCTION**

- Brick vent with RSM20 added to flange to 4" (102) depth
- Special design features afford maximum weather protection
- .125" (3) extruded aluminum; 6063-T5 alloy

| UNIT TYPE      | UNIT MODEL NO. | VARIATIONS |
|----------------|----------------|------------|
|                |                |            |
|                |                |            |
|                |                |            |
|                |                |            |
| PROJECT        |                | LOCATION   |
| ARCH. / ENGR.  |                | CONTRACTOR |
| REPRESENTATIVE |                | DATE       |

NOTE: Dimensions in inches, parenthesis ( ) indicate millimeters